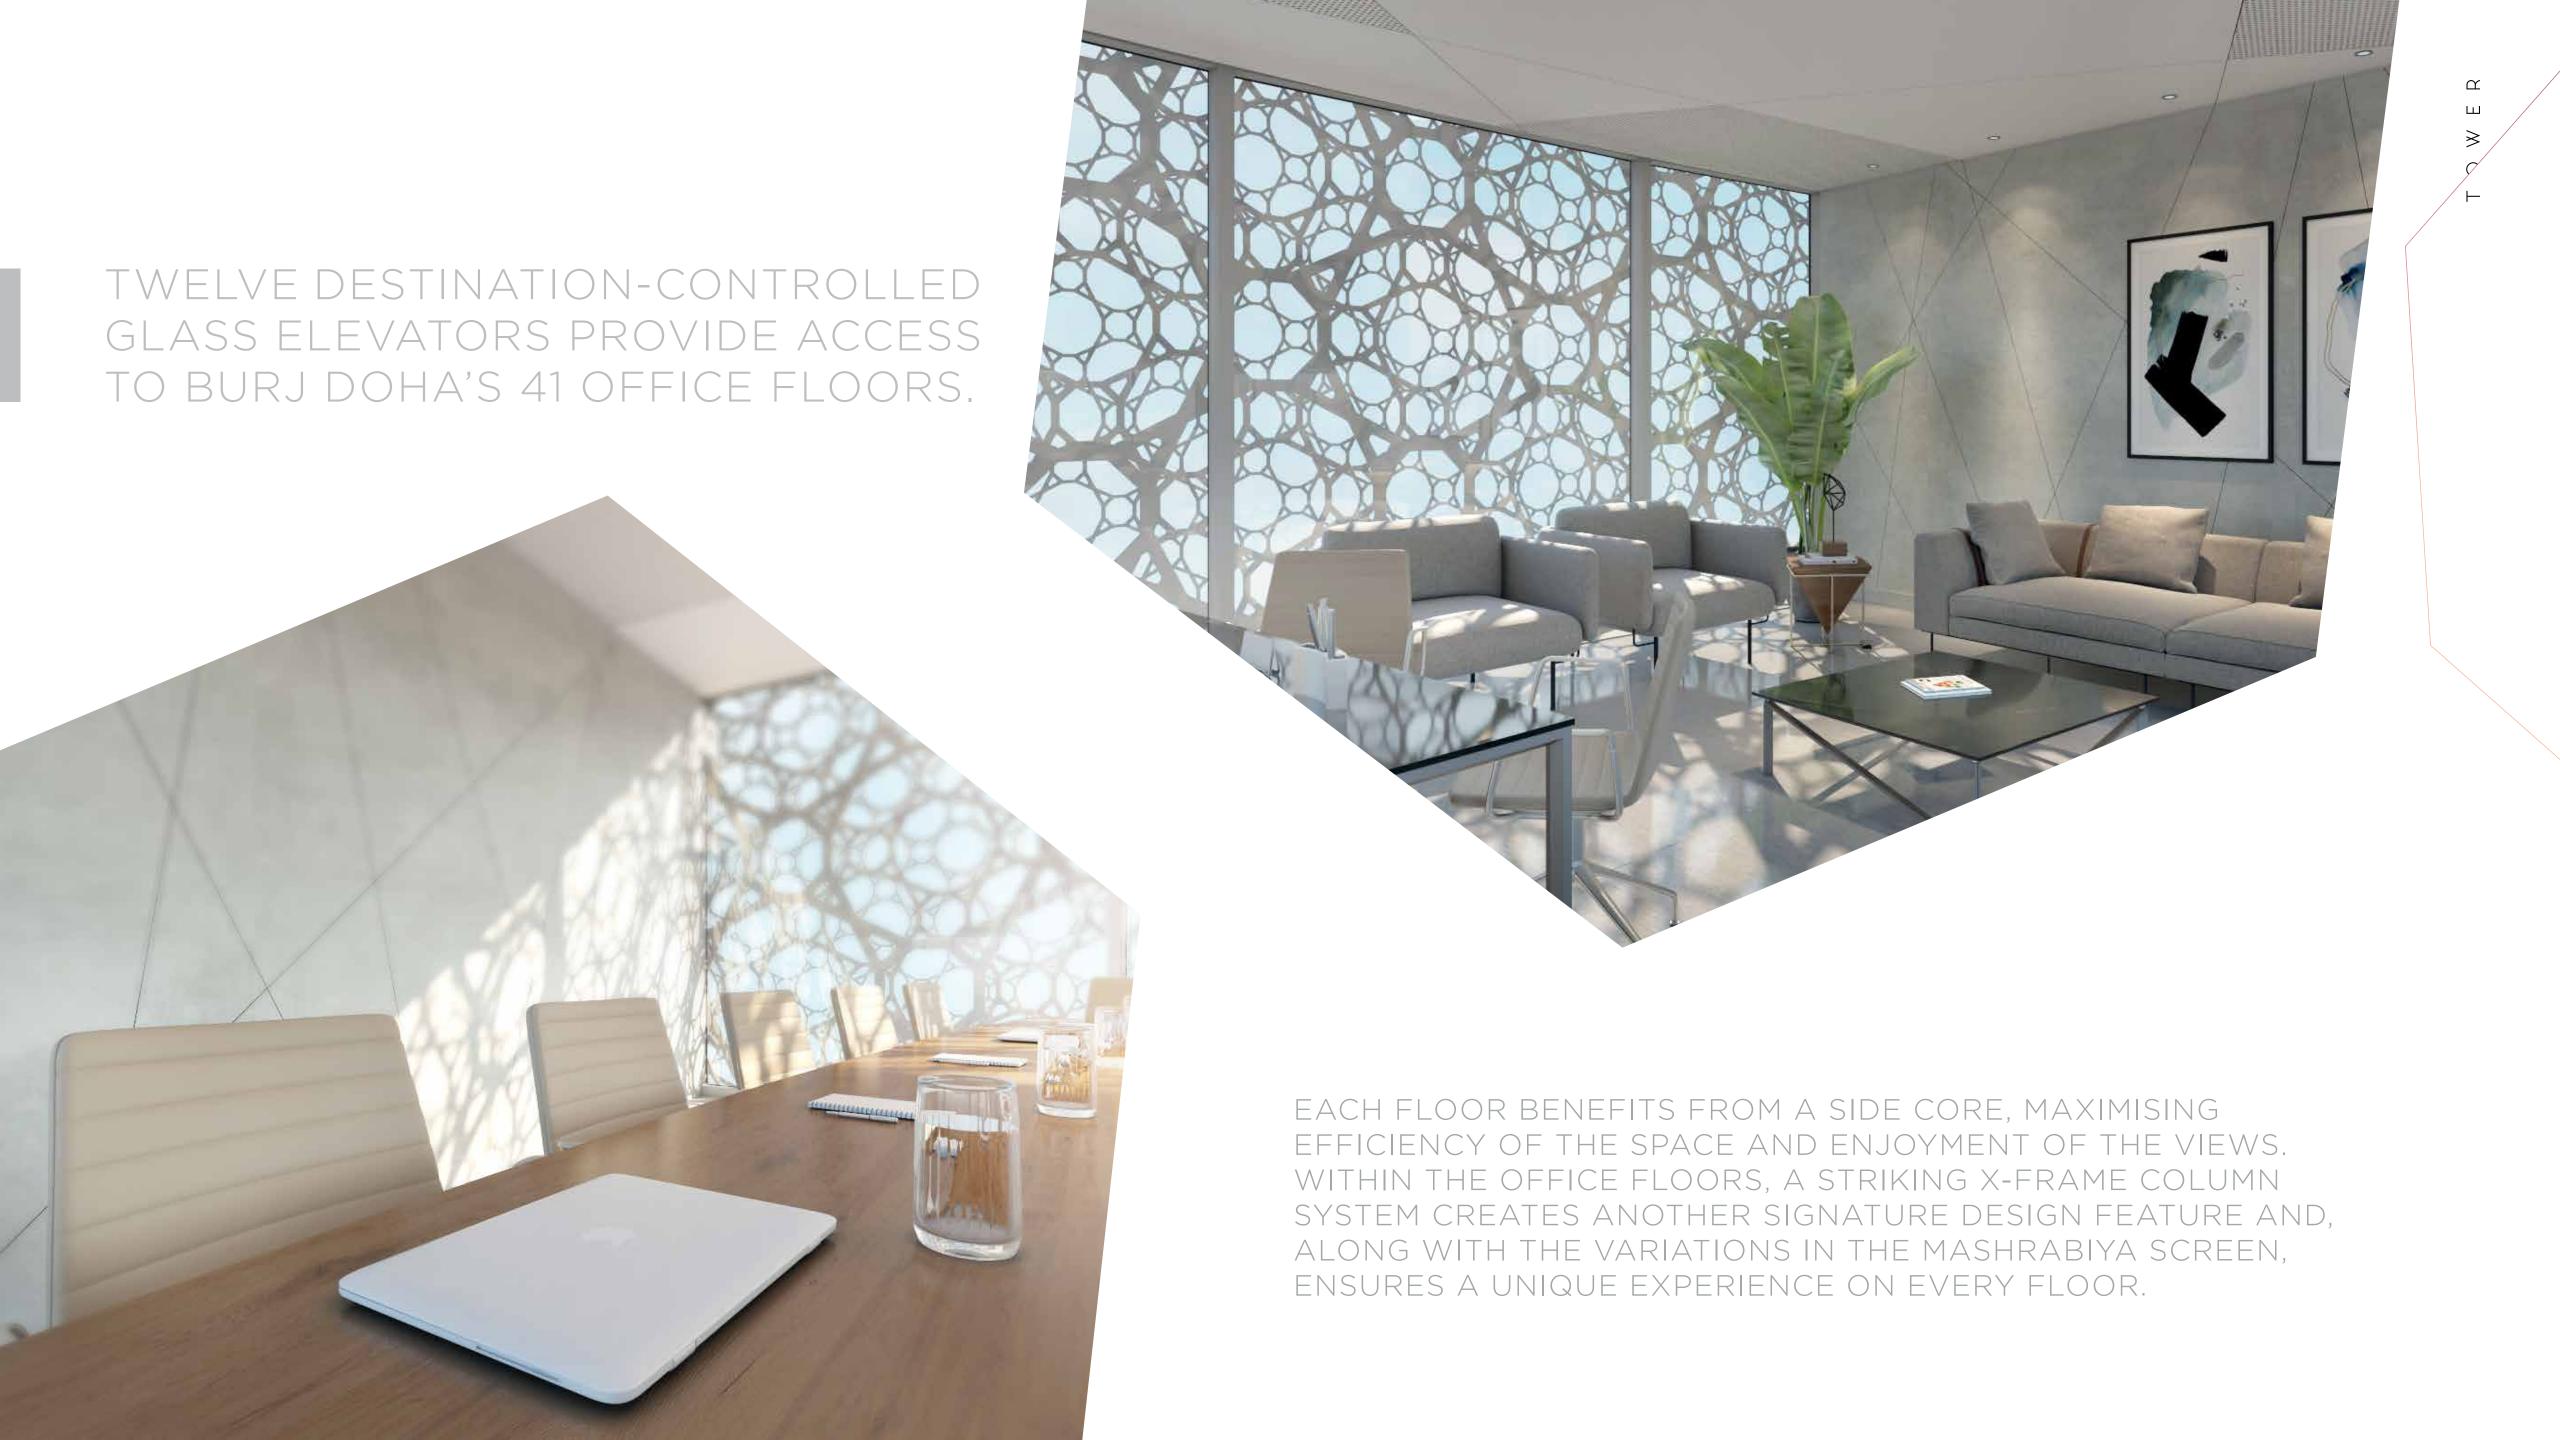

## BURJ DOHA'S MASHRABIYA SCREEN IS NOT ONLY BEAUTIFUL BUT ALSO FUNCTIONAL.

ITS DENSITY DIFFERS AROUND THE TOWER'S ASPECTS, AS REQUIRED BY THE INTENSITY OF SUNLIGHT. OPACITY VARIES FROM 25% OVER THE NORTHERN SIDE TO 60% ON THE EAST AND WEST.