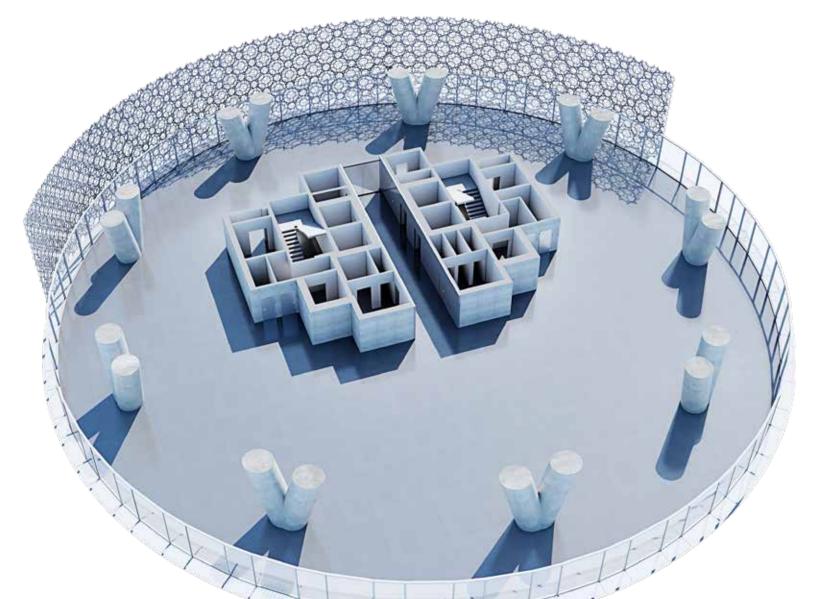

## BURJ DOHA'S MASHRABIYA SCREEN IS NOT ONLY BEAUTIFUL BUT ALSO FUNCTIONAL.

ITS DENSITY DIFFERS AROUND THE TOWER'S ASPECTS, AS REQUIRED BY THE INTENSITY OF SUNLIGHT. OPACITY VARIES FROM 25% OVER THE NORTHERN SIDE TO 60% ON THE EAST AND WEST.