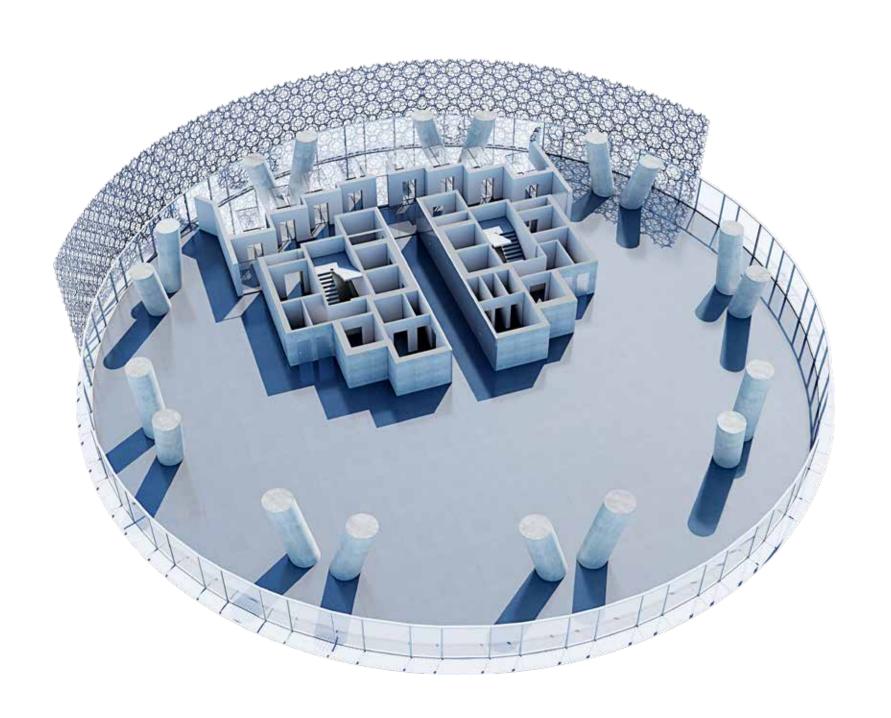

## BURJ DOHA'S MASHRABIYA SCREEN IS NOT ONLY BEAUTIFUL BUT ALSO FUNCTIONAL.

ITS DENSITY DIFFERS AROUND THE TOWER'S ASPECTS, AS REQUIRED BY THE INTENSITY OF SUNLIGHT. OPACITY VARIES FROM 25% OVER THE NORTHERN SIDE TO 60% ON THE EAST AND WEST.