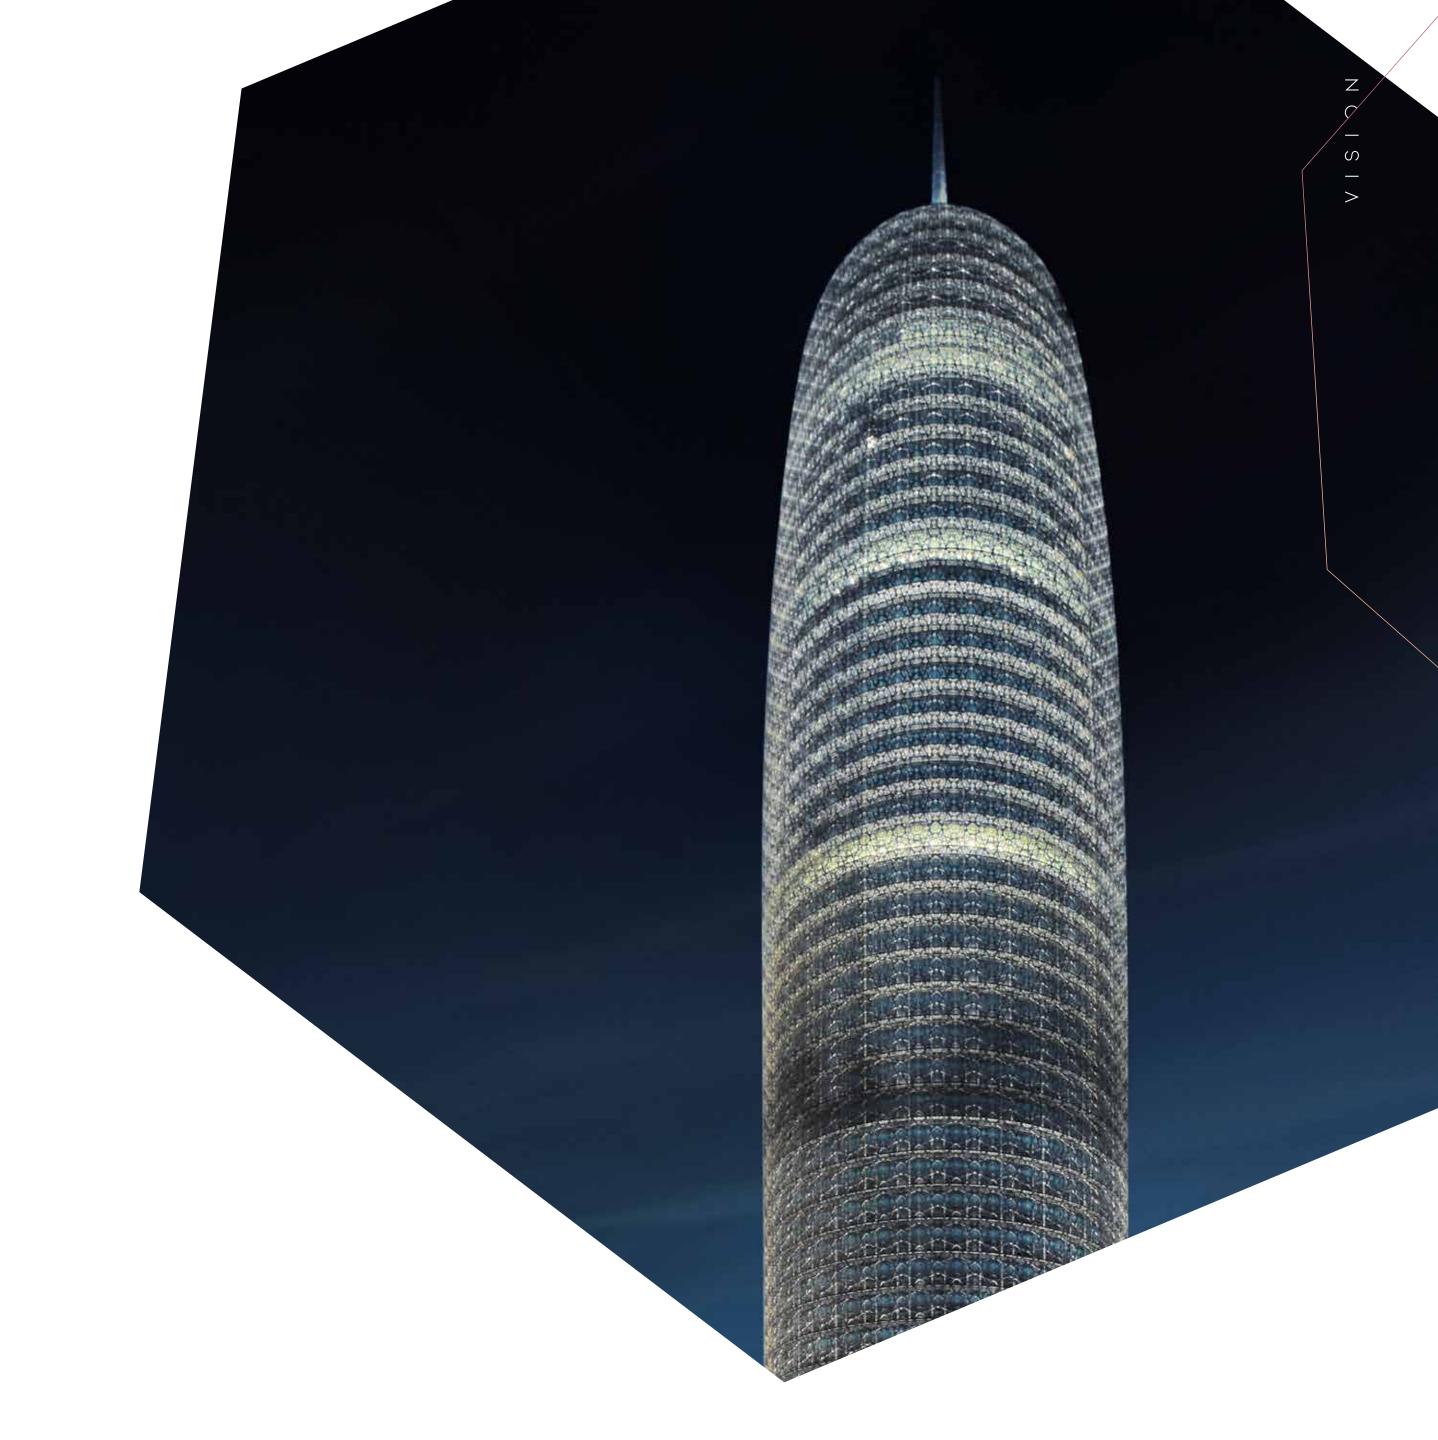

## BURJ DOHA'S MASHRABIYA SCREEN IS NOT ONLY BEAUTIFUL BUT ALSO FUNCTIONAL.

ITS DENSITY DIFFERS AROUND THE TOWER'S ASPECTS, AS REQUIRED BY THE INTENSITY OF SUNLIGHT. OPACITY VARIES FROM 25% OVER THE NORTHERN SIDE TO 60% ON THE EAST AND WEST.